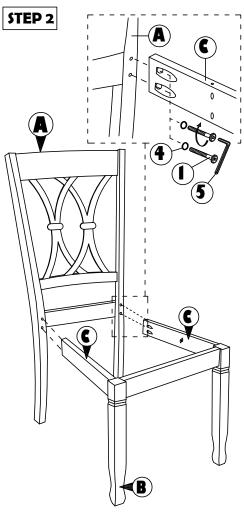

### **ASSEMBLY INSTRUCTION**

Read this instruction carefully. Remove all wrapping material, staples and straps from the carton. See hardware and furniture part list

For guidance. Be sure you have all wooden furniture parts on a clean and flat soft surface, such as a carpet or rug, to prevent from being scratched. Follow the figure to start assembling.

#### CAUTION:

- 1. Do not FULLY TIGHTEN the nut or screw untill all is ready to assemble.
- 2. Do not OVER TIGHTEN the nut or screw to avoid causing damages to the thread.
- 3. Keep all hardware part out reach of children.

| NO | PART LIST    | QTY   |
|----|--------------|-------|
| Α  | BACK REST    | 1 PC  |
| В  | FRONT LEG    | 1 PC  |
| С  | SIDE RAIL    | 2 PCS |
| D  | CUSHION SEAT | 1 PC  |

| ) | NO | DESRIPTION           |          | QTY   |  |
|---|----|----------------------|----------|-------|--|
|   | 1  | JCBC SCREW M6 X 50MM | 0        | 6 PCS |  |
|   | 2  | CSK SCREW M4 x 38MM  | O THEORY | 4 PCS |  |
| 3 | 3  | WOOD DOWEL Ø8 x 30MM |          | 4 PCS |  |
| J | 4  | SPRNG WASHER         | 0        | 6 PCS |  |
|   | 5  | M4 ALLEN KEY         |          | 1 PC  |  |