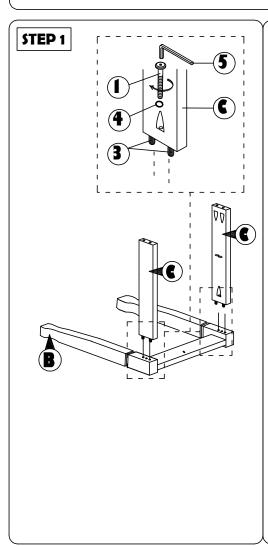

### **ASSEMBLY INSTRUCTION**

Read this instruction carefully. Remove all wrapping material, staples and straps from the carton. See hardware and furniture part list

For guidance. Be sure you have all wooden furniture parts on a clean and flat soft surface, such as a carpet or rug, to prevent from being scratched. Follow the figure to start assembling.

#### CAUTION:

- 1. Do not FULLY TIGHTEN the nut or screw untill all is ready to assemble.
- 2. Do not OVER TIGHTEN the nut or screw to avoid causing damages to the thread.
- 3. Keep all hardware part out reach of children.

| NO | PART LIST    | QTY   |
|----|--------------|-------|
| Α  | BACK REST    | 1 PC  |
| В  | FRONT LEG    | 1 PC  |
| С  | SIDE RAIL    | 2 PCS |
| D  | CUSHION SEAT | 1 PC  |

| ) | NO | DESRIPTION           |          | QTY   |  |
|---|----|----------------------|----------|-------|--|
|   | 1  | JCBC SCREW M6 X 50MM | 0        | 6 PCS |  |
|   | 2  | CSK SCREW M4 x 38MM  | O THEORY | 4 PCS |  |
| 3 | 3  | WOOD DOWEL Ø8 x 30MM |          | 4 PCS |  |
| J | 4  | SPRNG WASHER         | 0        | 6 PCS |  |
|   | 5  | M4 ALLEN KEY         |          | 1 PC  |  |