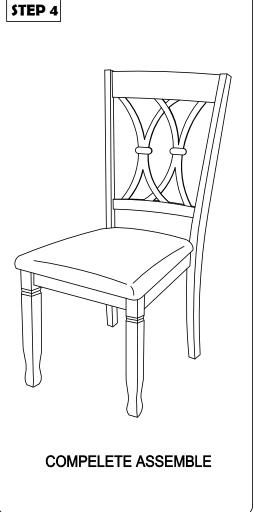

### **ASSEMBLY INSTRUCTION**

Read this instruction carefully. Remove all wrapping material, staples and straps from the carton. See hardware and furniture part list

For guidance. Be sure you have all wooden furniture parts on a clean and flat soft surface, such as a carpet or rug, to prevent from being scratched. Follow the figure to start assembling.

#### CAUTION:

- 1. Do not FULLY TIGHTEN the nut or screw untill all is ready to assemble.
- 2. Do not OVER TIGHTEN the nut or screw to avoid causing damages to the thread.
- 3. Keep all hardware part out reach of children.

| NO | PART LIST    | QTY   |
|----|--------------|-------|
| Α  | BACK REST    | 1 PC  |
| В  | FRONT LEG    | 1 PC  |
| С  | SIDE RAIL    | 2 PCS |
| D  | CUSHION SEAT | 1 PC  |

| ) | NO | DESRIPTION           |          | QTY   |  |
|---|----|----------------------|----------|-------|--|
|   | 1  | JCBC SCREW M6 X 50MM | 0        | 6 PCS |  |
|   | 2  | CSK SCREW M4 x 38MM  | O THEORY | 4 PCS |  |
| 3 | 3  | WOOD DOWEL Ø8 x 30MM |          | 4 PCS |  |
| J | 4  | SPRNG WASHER         | 0        | 6 PCS |  |
|   | 5  | M4 ALLEN KEY         |          | 1 PC  |  |