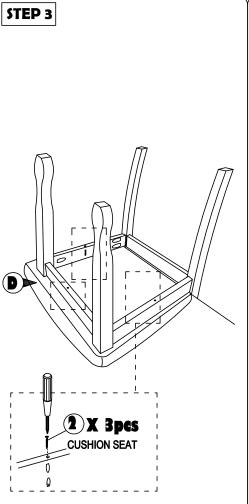

### **ASSEMBLY INSTRUCTION**

Read this instruction carefully. Remove all wrapping material, staples and straps from the carton. See hardware and furniture part list

For guidance. Be sure you have all wooden furniture parts on a clean and flat soft surface, such as a carpet or rug, to prevent from being scratched. Follow the figure to start assembling.

#### CAUTION:

- 1. Do not FULLY TIGHTEN the nut or screw untill all is ready to assemble.
- 2. Do not OVER TIGHTEN the nut or screw to avoid causing damages to the thread.
- 3. Keep all hardware part out reach of children.

| NO | PART LIST    | QTY   |
|----|--------------|-------|
| Α  | BACK REST    | 1 PC  |
| В  | FRONT LEG    | 1 PC  |
| С  | SIDE RAIL    | 2 PCS |
| D  | CUSHION SEAT | 1 PC  |

| ) | NO | DESRIPTION           |          | QTY   |  |
|---|----|----------------------|----------|-------|--|
|   | 1  | JCBC SCREW M6 X 50MM | 0        | 6 PCS |  |
|   | 2  | CSK SCREW M4 x 38MM  | O THEORY | 4 PCS |  |
| 3 | 3  | WOOD DOWEL Ø8 x 30MM |          | 4 PCS |  |
| J | 4  | SPRNG WASHER         | 0        | 6 PCS |  |
|   | 5  | M4 ALLEN KEY         |          | 1 PC  |  |